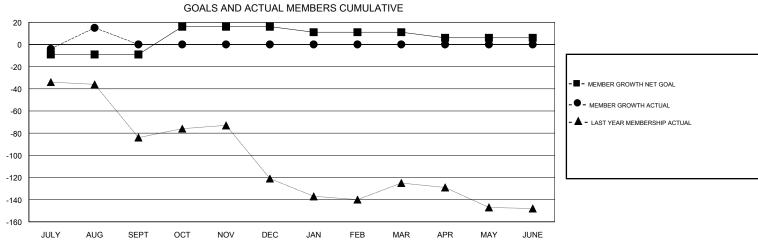

## **GREGORY GILLIAM LOCATION TEXAS GMT CA** Clubs Members RESULTS FOR 2018-2019 RESULTS FOR 2018-2019 NEW CLUB GOAL NEW CLUBS DROPPED CLUBS MEMBER GROWTH NET MEMBER GROWTH DROPPED QUARTER QUARTER GOAL ACTUAL MEMBERS ACTUAL (including transfers) 0 0 -9 72 51 JULY/AUG/SEPT JULY/AUG/SEPT

0

| DROPPED CLUBS: 0  DROPPED MEMBERS |    | 20 CLUBS OF 52 ADDED 1 OR MORE NEW MEMBERS | GENDER DISTRIBU  MALE  FEMALE  Women Percentage Fisca | 1,214 (64.33%)<br>673 (35.67%) |     |
|-----------------------------------|----|--------------------------------------------|-------------------------------------------------------|--------------------------------|-----|
| DECEASED                          | 2  | CLICK HERE FOR CUMULATIVE  MEMBERSHIP DATA | TOTAL FAMILY UNIT MEMBERS                             |                                | 334 |
| CLUB CANCELLED                    | 0  |                                            | FAMILY MEMBERS PAYING HALF 169 DUES                   |                                | 160 |
| OTHER                             | 49 |                                            |                                                       |                                | 109 |
| TOTAL                             | 51 |                                            |                                                       |                                |     |